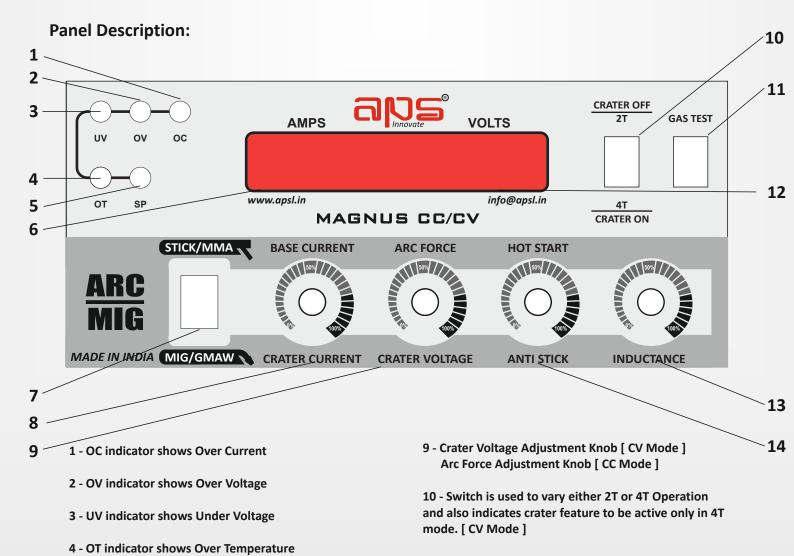

#### **Protection features:**

- OV Over Voltage (Indicates supply voltage above 500V)
- UV Under Voltage (Indicates supply voltage below 330V)
- OC Over Current (IGBT Over Current Indication)
- OT Over Temperature (Internal temperature above 70deg)
- SP Single Phase loss (One of Phase is not connected)

## **ADVANCED POWER SOURCES LIMITED**

**WELDING - CUTTING - GOUGING - AUTOMATION - ACCESSORIES** 

6 - Ammeter

5 - SP indicator shows Phase Drop

- 7- MIG / GMAW or STICK MMA Welding Switch
- 8 Crater Current Adjustment Knob [ CV Mode ] Base Current Adjustment Knob [ CC Mode ]

- 11 Gas Test Switch
- 12 Voltmeter
- 13 -Anti Stick Variation Knob [ CV Mode ] Hot Start Variation Knob [ CC Mode ]
- 14 Inductance Variation Knob [ CV Mode ]
- Excellent Arc characteristic over entire range.
- Stepless Voltage selection.
- Digital Ammeter and Voltmeter.
- Forced Air cooling for longer unit life.
- Class H insulation.