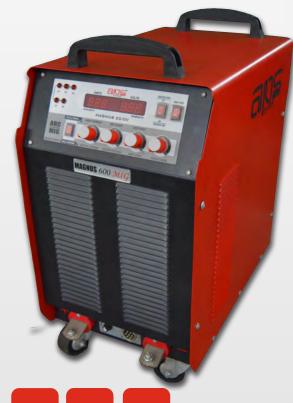

# MAGNUS 600 CC / CV

## MIG/MAG/ARC/STICK

#### **Specifications:**

Input Supply 330-500, 50Hz/60Hz, 3Phase
Switching Device IGBT
Input KVA @ 600A 32.69 KVA
Current Range 10 - 600 Amps

Voltage Range 14-42Volts Current @ 60% Duty 600Amps Current @ 100% Duty 465Amps Max OCV 70V

Wire feed speed 1.5m/min to 17m/min

Class of protection IP23

Dimensions (WxLxH)mm 300 x 665 x 500 mm

ght 59kg

**APS** provides the most reliable in its class, MAGNUS 600 CC/ CV welding equipment. The series is well known in the market for its simplicity, reliability, ruggedness and is capable of serving the customer in tough environment. Magnus series is designed to work under wide voltage fluctuations, protected against Over Voltage, Under Voltage, Over Heating, Over current for IGBT protection with indication, Phase error detection. On Load Power Consumption upto 50% lesser than conventional Non-inverter type welding equipment.

#### **Protection features:**

- OV Over Voltage (Indicates supply voltage above 500V)
- UV Under Voltage (Indicates supply voltage below 330V)
- OC Over Current (IGBT Over Current Indication)
- OT Over Temperature (Internal temperature above 70deg)
- SP Single Phase loss (One of Phase is not connected)

## **ADVANCED POWER SOURCES LIMITED**

**WELDING - CUTTING - GOUGING - AUTOMATION - ACCESSORIES** 

6 - Ammeter

5 - SP indicator shows Phase Drop

- 7- MIG / GMAW or STICK MMA Welding Switch
- 8 Crater Current Adjustment Knob [ CV Mode ] Base Current Adjustment Knob [ CC Mode ]

- 11 Gas Test Switch
- 12 Voltmeter
- 13 -Anti Stick Variation Knob [ CV Mode ] Hot Start Variation Knob [ CC Mode ]
- 14 Inductance Variation Knob [ CV Mode ]
- Excellent Arc characteristic over entire range.
- Stepless Voltage selection.
- Digital Ammeter and Voltmeter.
- Forced Air cooling for longer unit life.
- Class H insulation.