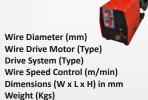

#### Specification of WIRE FEEDER

0.8 - 1.6 Pancake 24VDC 2 / 4 Roll Linear Supply 0 to 20 215 x 550 x 290 10