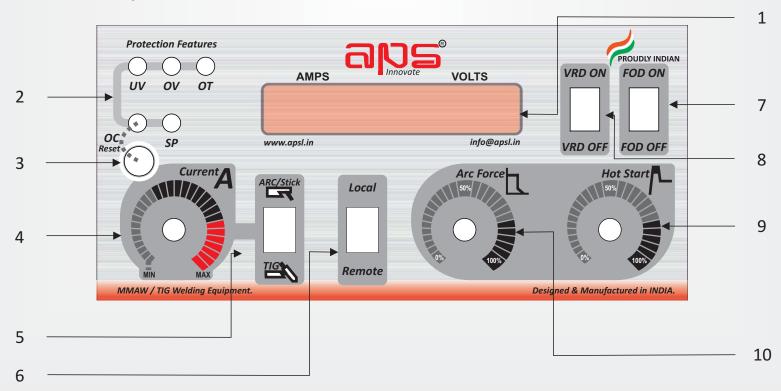

#### **Panel Description:**

- 1 Ammeter and Voltmeter [ Display]
- 2 Protection Indications **OC indicator shows Over Current OV indicator shows Over Voltage UV indicator shows Under Voltage OT indicator shows Over Temperature SP indicator shows Phase Drop**
- 3 OC Reset Switch
- 4 Current Control Knob
- 5 TIG / ARC Mode Switch
- 6 Remote / Local Switch
- Excellent Arc characteristic over entire range.
- Stepless Voltage selection.
- Digital Ammeter and Voltmeter.
- Forced Air cooling for longer unit life.
- Class H insulation.

- 7 FOD ON/OFF Switch
- 8 VRD ON / OFF Switch
- 9 HOT START Control KNOB
- 10 ARC FORCE Control KNOB

**AUTHORISED DEALER** 