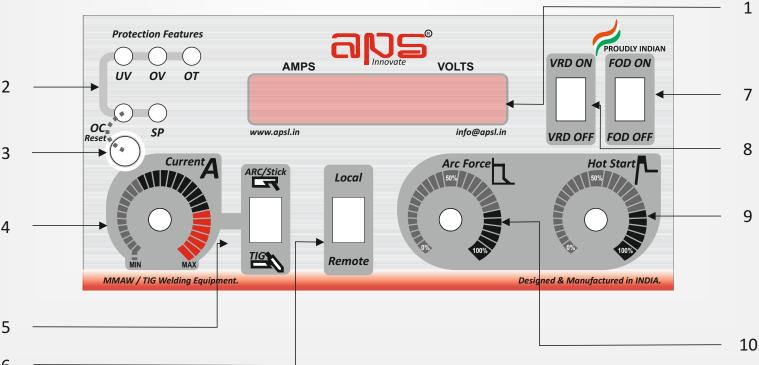

# **Panel Description:**

6

- 1 Ammeter and Voltmeter [ Display]
- 2 Protection Indications OC indicator shows Over Current OV indicator shows Over Voltage UV indicator shows Under Voltage OT indicator shows Over Temperature SP indicator shows Phase Drop
- 3 OC Reset Switch
- 4 Current Control Knob
- 5 TIG / ARC Mode Switch
- 6 Remote / Local Switch
- Excellent Arc characteristic over entire range.
- Stepless Voltage selection.
- Digital Ammeter and Voltmeter.
- Forced Air cooling for longer unit life.
- Class H insulation.

## 7 - FOD ON/OFF Switch

- 8 VRD ON / OFF Switch
- 9 HOT START Control KNOB
- **10 ARC FORCE Control KNOB**